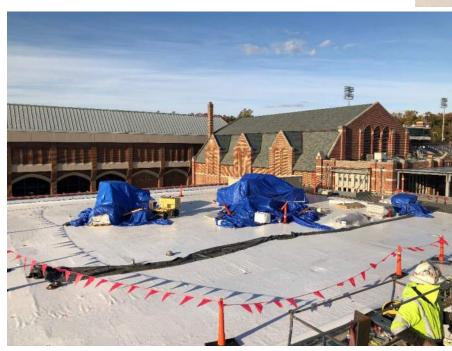

ON SITE**

| CONTRACTOR           | TRADE                 |
|----------------------|-----------------------|
| ETEC                 | Mechanical & Plumbing |
| Commercial           | Electrical            |
| CT Purcell           | Utilities & Earthwork |
| Piedmont             | Concrete              |
| Masonomics           | Masonry               |
| Liphart              | Steel                 |
| Atlantic Contractors | Fire Suppression      |
| Bay                  | Waterproofing         |

#### **AERIAL DRONE PHOTO**



#### **PROGRESS PHOTOS**

# Exterior Framing/Sheathing and Air Barrier











#### Interior MEP Rough-in









#### **Attic Framing and Decking**











#### **Interior Wall Framing**





**Millhiser Duct Installation** 





### **Court Roofing**









#### **Team/Locker Room Slab Prep**





#### **TOP ACTIVITIES FOR DECEMBER**

- Complete remaining concrete slab pours
  - Locker/team rooms
  - o Spider Hall bridge
  - o Café BOH
- Continue air barrier installation
- Install slate roof underlayment
- Interior wall framing
- Continue flat roof installation
- Continue with interior mechanical, plumbing and electrical overhead rough-ins
- Masonry installation at terrace
- South foundation waterproofing and backfill
- Site utility installation
- Millhiser 3<sup>rd</sup> and 4<sup>th</sup> floor duct installation
- Weinstein opening demolition

# **UPDATED SCHEDULE**

\*SEE ATTACHED SCHEULE\*



Project ID: 180333 Print Date: 04-Dec-19 17:38 Data Date: 04-Dec-19 Project Start: 01-Mar-18 Project Finish: 28-Sep-20 Page: 1 of 3



University