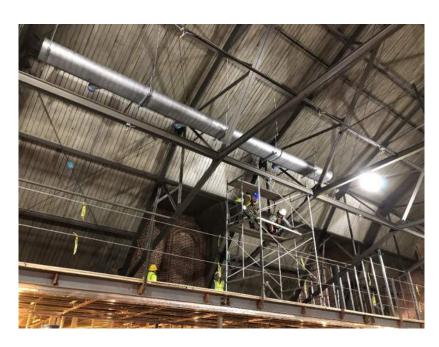

east foundation

# **CONTRACTORS ON SITE**

| CONTRACTOR           | TRADE                 |
|----------------------|-----------------------|
| ETEC                 | Mechanical & Plumbing |
| Commercial           | Electrical            |
| CT Purcell           | Utilities & Earthwork |
| Piedmont             | Concrete              |
| Masonomics           | Masonry               |
| Liphart              | Steel                 |
| Atlantic Contractors | Fire Suppression      |
| Bay                  | Waterproofing         |

#### **AERIAL DRONE PHOTO**



#### **PROGRESS PHOTOS**

# Exterior Framing/Sheathing and Air Barrier











#### Interior MEP Rough-in









#### **Attic Framing and Decking**











#### **Interior Wall Framing**





**Millhiser Duct Installation** 





### **Court Roofing**









#### **Team/Locker Room Slab Prep**





#### **TOP ACTIVITIES FOR DECEMBER**

- Complete remaining concrete slab pours
  - Locker/team rooms
  - o Spider Hall bridge
  - o Café BOH
- Continue air barrier installation
- Install slate roof underlayment
- Interior wall framing
- Continue flat roof installation
- Continue with interior mechanical, plumbing and electrical overhead rough-ins
- Masonry installation at terrace
- South foundation waterproofing and backfill
- Site utility installation
- Millhiser 3<sup>rd</sup> and 4<sup>th</sup> floor duct installation
- Weinstein opening demolition

# **UPDATED SCHEDULE**

\*SEE ATTACHED SCHEULE\*



Project ID: 180333 Print Date: 04-Dec-19 17:38 Data Date: 04-Dec-19 Project Start: 01-Mar-18 Project Finish: 28-S