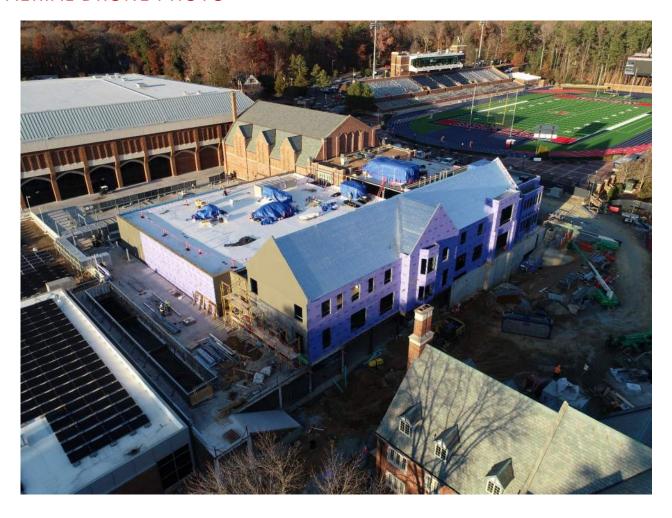

ns
- Began Millhiser 4<sup>th</sup> floor duct installation
- Began interior wall framing
- Prep for remaining concrete slab pours
- Completed equipment screen wall steel erection
- Completed east foundation waterproofing
- Backfill of east foundation

# **CONTRACTORS ON SITE**

| CONTRACTOR           | TRADE                 |
|----------------------|-----------------------|
| ETEC                 | Mechanical & Plumbing |
| Commercial           | Electrical            |
| CT Purcell           | Utilities & Earthwork |
| Piedmont             | Concrete              |
| Masonomics           | Masonry               |
| Liphart              | Steel                 |
| Atlantic Contractors | Fire Suppression      |
| Bay                  | Waterproofing         |

#### **AERIAL DRONE PHOTO**



#### **PROGRESS PHOTOS**

# Exterior Framing/Sheathing and Air Barrier











#### Interior MEP Rough-in









#### **Attic Framing and Decking**











#### **Interior Wall Framing**





**Millhiser Duct Installation** 





### **Court Roofing**









#### **Team/Locker Room Slab Prep**





#### **TOP ACTIVITIES FOR DECEMBER**

- Complete remaining concrete slab pours
  - Locker/team rooms
  - o Spider Hall bridge
  - o Café BOH
- Continue air barrier installation
- Install slate roof underlayment
- Interior wall framing
- Continue flat roof installation
- Continue with interior mechanical, plumbing and electrical overhead rough-ins
- Masonry installation at terrace
- South foundation waterproofing and backfill
- Site utility installation
- Millhiser 3<sup>rd</sup> and