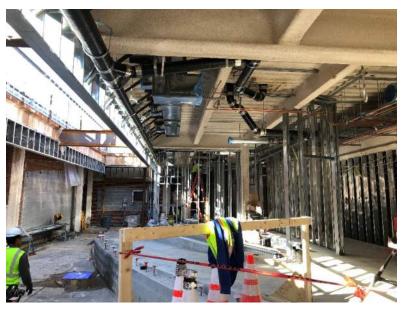

oundation waterproofing
- Backfill of east foundation

# **CONTRACTORS ON SITE**

| CONTRACTOR           | TRADE                 |
|----------------------|-----------------------|
| ETEC                 | Mechanical & Plumbing |
| Commercial           | Electrical            |
| CT Purcell           | Utilities & Earthwork |
| Piedmont             | Concrete              |
| Masonomics           | Masonry               |
| Liphart              | Steel                 |
| Atlantic Contractors | Fire Suppression      |
| Bay                  | Waterproofing         |

#### **AERIAL DRONE PHOTO**



#### **PROGRESS PHOTOS**

# Exterior Framing/Sheathing and Air Barrier











#### Interior MEP Rough-in









#### **Attic Framing and Decking**











#### **Interior Wall Framing**





**Millhiser Duct Installation** 





### **Court Roofing**









#### **Team/Locker Room Slab Prep**





#### **TOP ACTIVITIES FOR DECEMBER**

- Complete remaining concrete slab pours
  - Locker/team rooms
  - o Spider Hall bridge
  - o Café BOH
- Continue air barrier installation
- Install slate roof underlayment
- Interior wall framing
- Continue flat roof installation
- Continue with interior mechanical, plumbing and electrical overhead rough-ins
- Masonry installation at terrace
- South foundation waterproofing and backfill
- Site utility installation
- Millhiser 3<sup>rd</sup> and 4<sup>th</sup> floor duct installation
- Weinstein opening demolition

# **UPDATED SCHEDULE**

\*SEE ATTACHED SCHEULE\*



Project ID: 180333 Print Date: 04-Dec-19 17:38 Data Date: 04-Dec-19 Project