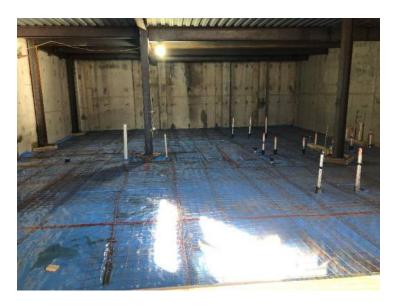

DE                 |
|----------------------|-----------------------|
| ETEC                 | Mechanical & Plumbing |
| Commercial           | Electrical            |
| CT Purcell           | Utilities & Earthwork |
| Piedmont             | Concrete              |
| Masonomics           | Masonry               |
| Liphart              | Steel                 |
| Atlantic Contractors | Fire Suppression      |
| Bay                  | Waterproofing         |

#### **AERIAL DRONE PHOTO**



#### **PROGRESS PHOTOS**

# Exterior Framing/Sheathing and Air Barrier











#### Interior MEP Rough-in









#### **Attic Framing and Decking**











#### **Interior Wall Framing**





**Millhiser Duct Installation** 





### **Court Roofing**









#### **Team/Locker Room Slab Prep**





#### **TOP ACTIVITIES FOR DECEMBER**

- Complete remaining concrete slab pours
  - Locker/team rooms
  - o Spider Hall bridge
  - o Café BOH
- Continue air barrier installation
- Install slate roof underlayment
- Interior wall framing
- Continue flat roof installation
- Continue with interior mechanical, plumbing and electrical overhead rough-ins
- Masonry installation at terrace
- South foundation waterproofing and backfill
- Site utility installation
- Millhiser 3<sup>rd</sup> and 4<sup>th</sup> floor duct installation
- Weinstein opening demolition

# **UPDATED SCHEDULE**

\*SEE ATTACHED SCHEULE\*



Project ID: 180333 Print Date: 04-Dec-19 17:38 Data Date: 04-Dec-19 Project Start: 01-Mar-18 Project Finish: 28-Sep-20 Page: 1 of 3



University of Richmond -Basketball Practice Wellne