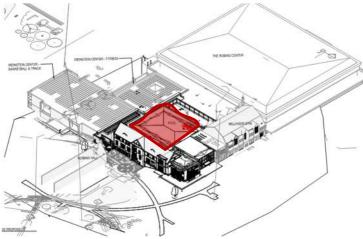

ORS ON SITE**

| CONTRACTOR           | TRADE                 |
|----------------------|-----------------------|
| ETEC                 | Mechanical & Plumbing |
| Commercial           | Electrical            |
| CT Purcell           | Utilities & Earthwork |
| Piedmont             | Concrete              |
| Masonomics           | Masonry               |
| Liphart              | Steel                 |
| Atlantic Contractors | Fire Suppression      |
| Bay                  | Waterproofing         |

#### **AERIAL DRONE PHOTO**



#### **PROGRESS PHOTOS**

# Exterior Framing/Sheathing and Air Barrier











#### Interior MEP Rough-in









#### **Attic Framing and Decking**











#### **Interior Wall Framing**





**Millhiser Duct Installation** 





### **Court Roofing**









#### **Team/Locker Room Slab Prep**





#### **TOP ACTIVITIES FOR DECEMBER**

- Complete remaining concrete slab pours
  - Locker/team rooms
  - o Spider Hall bridge
  - o Café BOH
- Continue air barrier installation
- Install slate roof underlayment
- Interior wall framing
- Continue flat roof installation
- Continue with interior mechanical, plumbing and electrical overhead rough-ins
- Masonry installation at terrace
- South foundation waterproofing and backfill
- Site utility installation
- Millhiser 3<sup>rd</sup> and 4<sup>th</sup> floor duct installation
- Weinstein opening demolition

# **UPDATED SCHEDULE**

\*SEE ATTACHED SCHEULE\*



Project ID: 180333 Print Date: 04-Dec-19 17:38 Data Date: 04-Dec-19 Project Start: 01-Mar-18 Project Finish: 28-Sep-20 Page: 1 of 3



Univers