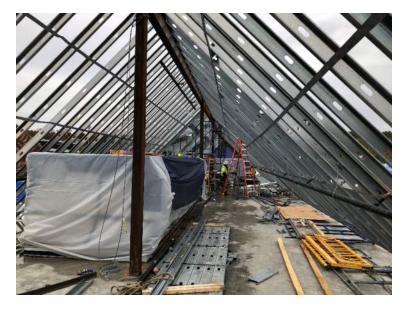

ll steel erection
- Completed east foundation waterproofing
- Backfill of east foundation

# **CONTRACTORS ON SITE**

| CONTRACTOR           | TRADE                 |
|----------------------|-----------------------|
| ETEC                 | Mechanical & Plumbing |
| Commercial           | Electrical            |
| CT Purcell           | Utilities & Earthwork |
| Piedmont             | Concrete              |
| Masonomics           | Masonry               |
| Liphart              | Steel                 |
| Atlantic Contractors | Fire Suppression      |
| Bay                  | Waterproofing         |

#### **AERIAL DRONE PHOTO**



#### **PROGRESS PHOTOS**

# Exterior Framing/Sheathing and Air Barrier











#### Interior MEP Rough-in









#### **Attic Framing and Decking**











#### **Interior Wall Framing**





**Millhiser Duct Installation** 





### **Court Roofing**









#### **Team/Locker Room Slab Prep**





#### **TOP ACTIVITIES FOR DECEMBER**

- Complete remaining concrete slab pours
  - Locker/team rooms
  - o Spider Hall bridge
  - o Café BOH
- Continue air barrier installation
- Install slate roof underlayment
- Interior wall framing
- Continue flat roof installation
- Continue with interior mechanical, plumbing and electrical overhead rough-ins
- Masonry installation at terrace
- South foundation waterproofing and backfill
- Site utility installation
- Millhiser 3<sup>rd</sup> and 4<sup>th</sup> floor duct installation
- Weinstein opening demolition

# **UPDATED SCHEDULE**

\*SEE ATTACHED SCHEULE\*



Project ID: 180333 Print Date: 04-Dec-1